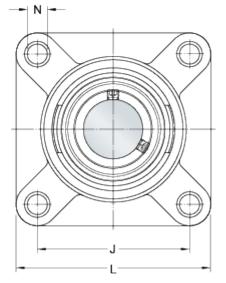

#### Dimensions

| Composite for SKF Food |
|------------------------|
| Line                   |
|                        |

| d              | 20   | mm |
|----------------|------|----|
| А              | 30   | mm |
| A 1            | 15   | mm |
| A <sub>5</sub> | 26   | mm |
| В              | 31   | mm |
| D <sub>b</sub> | 59   | mm |
| J              | 63.5 | mm |
| L              | 86   | mm |
| Ν              | 12.3 | mm |
| s <sub>1</sub> | 18.3 | mm |
| т              | 37.3 | mm |