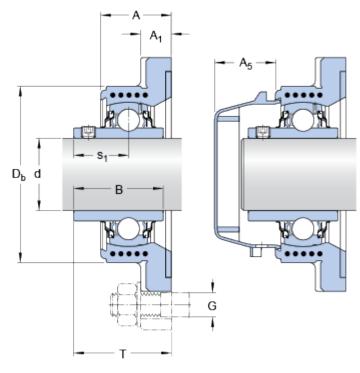

#### Dimensions

| Composite for SKF Food |
|------------------------|
| Line                   |
|                        |

| d              | 20   | mm |
|----------------|------|----|
| А              | 30   | mm |
| A 1            | 15   | mm |
| A <sub>5</sub> | 26   | mm |
| В              | 31   | mm |
| D <sub>b</sub> | 59   | mm |
| J              | 63.5 | mm |
| L              | 86   | mm |
| Ν              | 12.3 | mm |
| s <sub>1</sub> | 18.3 | mm |
| т              | 37.3 | mm |

## Dowel pins

Grease fitting

Threaded hole

## Calculation data

| Basic dynamic load rating | C              | 10.8 | kN    |
|---------------------------|----------------|------|-------|
| Basic static load rating  | C <sub>0</sub> | 6.6  | kN    |
| Fatigue load limit        | P <sub>u</sub> | 0.28 | kN    |
| Limiting speed            |                | 5000 | r/min |
| (with shaft tolerance h6) |                |      |       |

| Mass bearing unit                                  |                | 0.3            | kg             |  |
|----------------------------------------------------|----------------|----------------|----------------|--|
| Iounting information                               |                |                |                |  |
| Thread grub screw                                  | G <sub>2</sub> | M6x0.75        |                |  |
| Hexagonal key size for<br>grub screw               | Ν              | 3              | mm             |  |
| Recommended tightening<br>torque for grub screw    |                | 4              | N∙m            |  |
| Recommended diameter<br>for attachment bolts, mm   | G              | 10             | mm             |  |
| Recommended diameter<br>for attachment bolts, inch | G              | 0.375          | in             |  |
| oppertaining products                              |                |                |                |  |
| Housing                                            |                | FYWK 504 Y     | FYWK 504 Y     |  |
| Bearing                                            |                | YAR 204-2RF/HV | YAR 204-2RF/HV |  |
| Appropriate products                               |                |                |                |  |
| End cover                                          |                | ECW 204        |                |  |